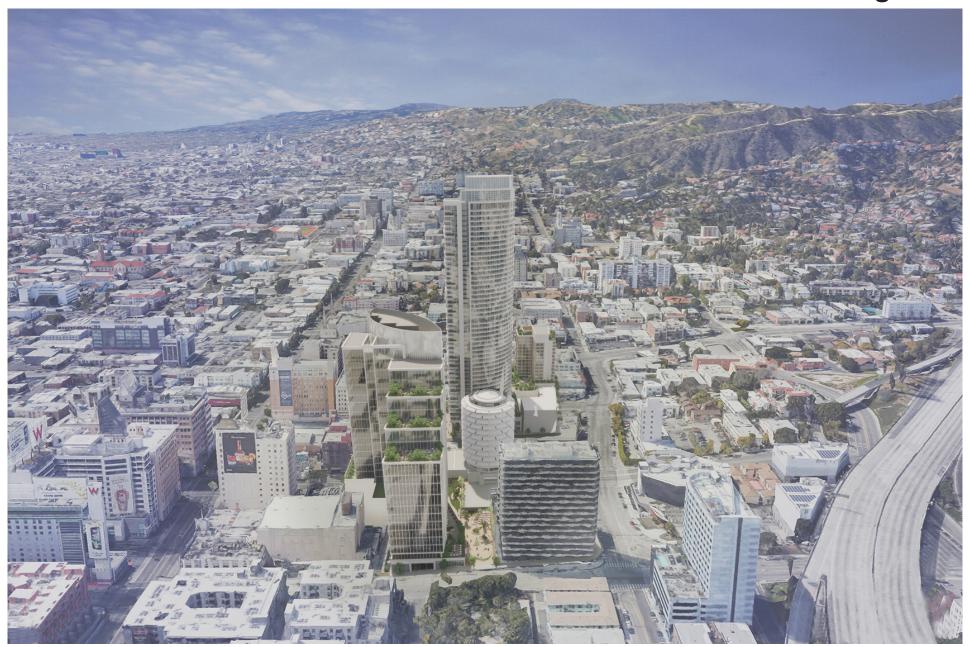

## **Aerial View looking West**

**HOLLYWOOD CENTER ALT 08 RENDERINGS** 

## **Aerial View looking South West**

## **Aerial View looking South East**