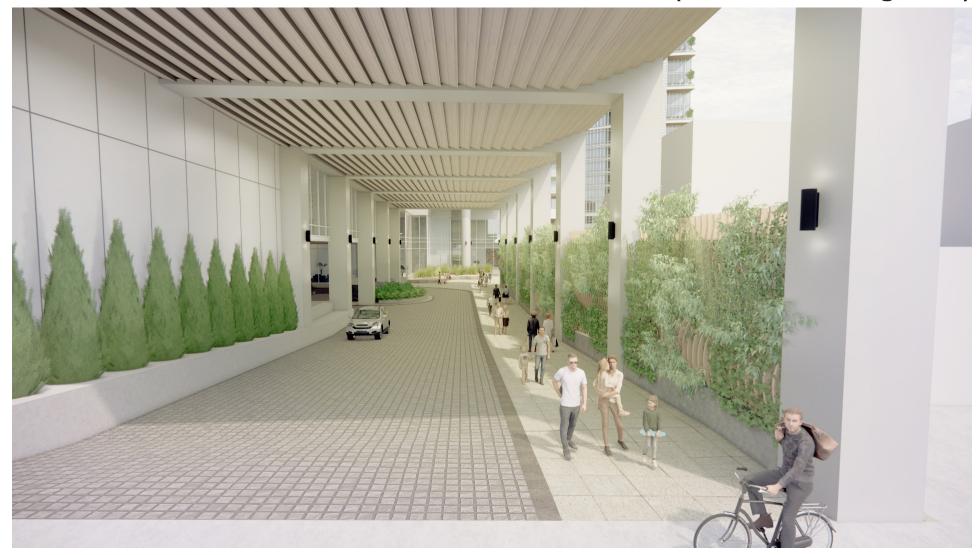

## West Site Covered Pedestrian Promenade (Ivar Ave looking East)

#### West Site Covered Pedestrian Promenade (Ivar Ave looking East)